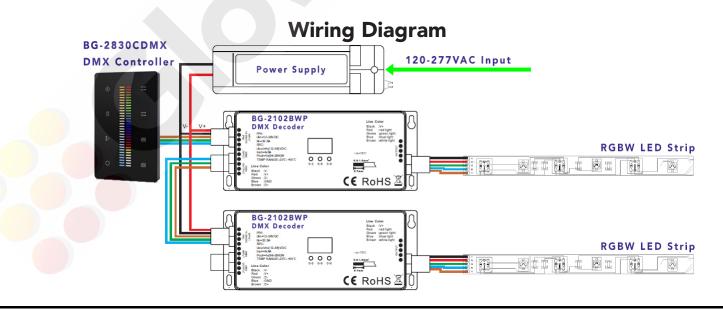

## **Glowback**LED®

Our BG2830CDMX-US(W) DMXPRO RGB and CCT Controller, is an architectural grade DMX512 & RDM glass touch panel controller capable of supporting universal DMX protocols. Made with high strength glass, our glass touch panel LED controller is a high quality solution for wall mounted colored lighting controls. With an **ultra-sensitive** color **touch line**, this controller allows for smooth and accurate color and color temperature selection and brightness for up to 4 zones of LED lights, without having to worry about losing any configured settings when powered off. With integrated WiFi, one has the option of controlling the desired lights through a mobile device. Conveniently send DMX signal to a DMX Decoder, and send power to the controller using the easy screw-in wire terminals. Our **DMX**PRO touch line controller offers unmatched versatility and premium quality to achieve vivid color changing lighting projects with customized controls.