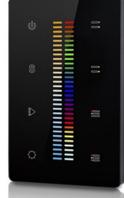

## **Glowback**LED®

Our BG2830CDMX-US(W) DMXPRO RGB and CCT Controller, is an architectural grade DMX512 & RDM glass touch panel controller capable of supporting universal DMX protocols. Made with high strength glass, our glass touch panel LED controller is a high quality solution for wall mounted colored lighting controls. With an **ultra-sensitive** color **touch line**, this controller allows for smooth and accurate color and color temperature selection and brightness for up to 4 zones of LED lights, without having to worry about losing any configured settings when powered off. With integrated WiFi, one has the option of controlling the desired lights through a mobile device. Conveniently send DMX signal to a DMX Decoder, and send power to the controller using the easy screw-in wire terminals. Our **DMX**PRO touch line controller offers unmatched versatility and premium quality to achieve vivid color changing lighting projects with customized controls.

## Features

- High-Quality Glass Finish
- 4-Zone Controller
- Smooth Dimming
- Ultra-Sensitive Touch Line
- **Compatible with** RGB, RGB+W, and Tunable White Lighting
- Set Linear or Logarithmic Dimming
- **RF Functionality** allows for use with remote
- Save up to 3 scenes
- Integrated WiFi for Mobile Control